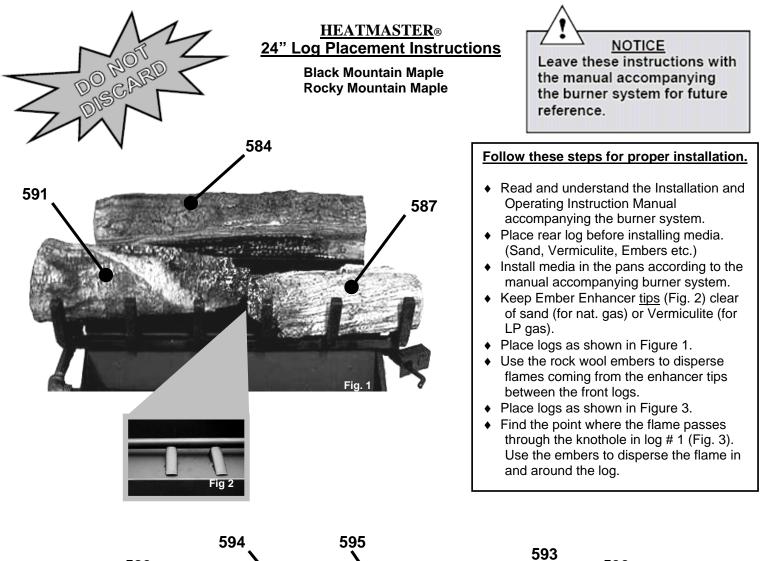

**WARNING:** FAILURE TO POSITION THE PARTS IN ACCORDANCE WITH THESE INSTRUCTIONS OR FAILURE TO USE ONLY PARTS SPECIFICALLY APPROVED WITH THIS APPLIANCE MAY RESULT IN PROPERTY DAMAGE OR PERSONAL INJURY.