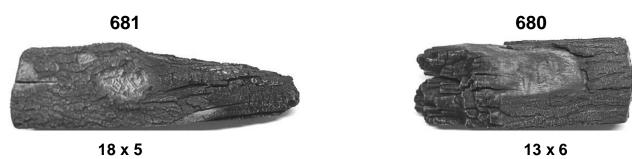

631

26.5 x 6

683

16 x 3.5

## 10 x 3.5

9.5 x 1.5

20 x 3.5

590

12.25 x 2.75

589

9 x 1.5

5.5 x 1