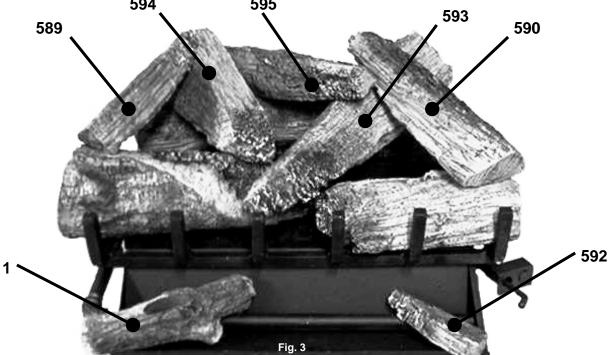

## **BMM-24 Log Dimensions**

13.25 x 4.25

11 x 4.25

584

20 x 5

595

12.75 x 3.25

9.5 x 6

9.5 x 1.5

593

13.5 x 4

12.25 x 2.75

9 x 1.5

5.5 x 1

**WARNING:** FAILURE TO POSITION THE PARTS IN ACCORDANCE WITH THESE INSTRUCTIONS OR FAILURE TO USE ONLY PARTS SPECIFICALLY APPROVED WITH THIS APPLIANCE MAY RESULT IN PROPERTY DAMAGE OR PERSONAL INJURY.