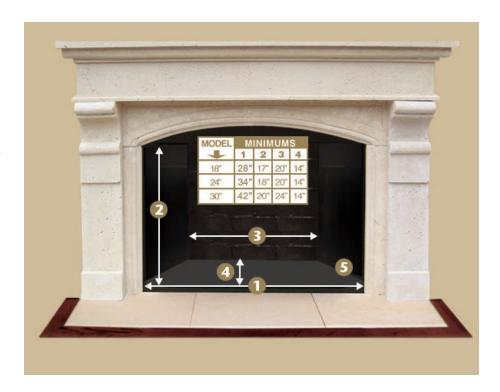

## FIREPLACE MEASUREMENT WORKSHEET

Measure your fireplace at the areas illustrated to the right. Fill in the corresponding fields with your measurements and bring this worksheet to your dealer to find the correct size of gas logs for your fireplace.

| 1 Firebox Front Width:         | in.                   |
|--------------------------------|-----------------------|
| 2 Firebox Height:              | in.                   |
| 3 Firebox Back Width:          | in.                   |
| 4 Firebox Floor Depth:         | in.                   |
| <b>5</b> Location of Gas Line: | Left Right Rear Floor |
| Type of Gas:                   | Natural LP            |
| COMMENTS:                      |                       |
|                                |                       |