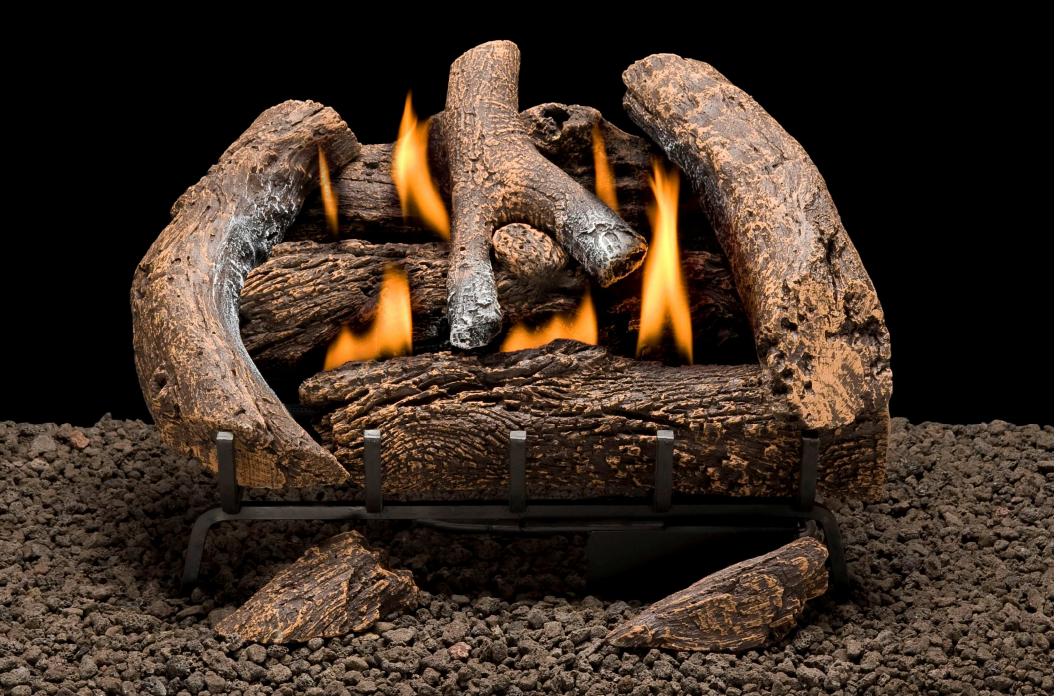

# Carolina Creekside

**Vent-Free Gas Logs** 

## Carolina Creek Side

Vent-Free Gas Logs

#### Features:

- Individually crafted and hand-painted logs that are very appealing even when not burning.
- For distinguished taste, "Triple Layer" hand painted log detail.
- Lifetime warranty for log sets.
- Unique dual-level vent-free burner is engineered to create an incredibly colorful and realistic flame pattern.
- The HM2 burner system is highly efficient while generating substantial heat. It is designed to hide unsightly valves and control dials.
- Easy to use Piezo push button pilot ignition.

#### **Benefits:**

- Vent Free gas logs are a convenient and clean way to enjoy a beautiful fire in your home, as well as provide supplemental heat with our highly efficient burner system.
- Warmth and coziness of fire created by the innovative HM2 burner system.
- Quick and easy setup, a gas line is all that is needed to get started.
- ODS pilot ensures safe use of log set.
- Years of maintenance free care.